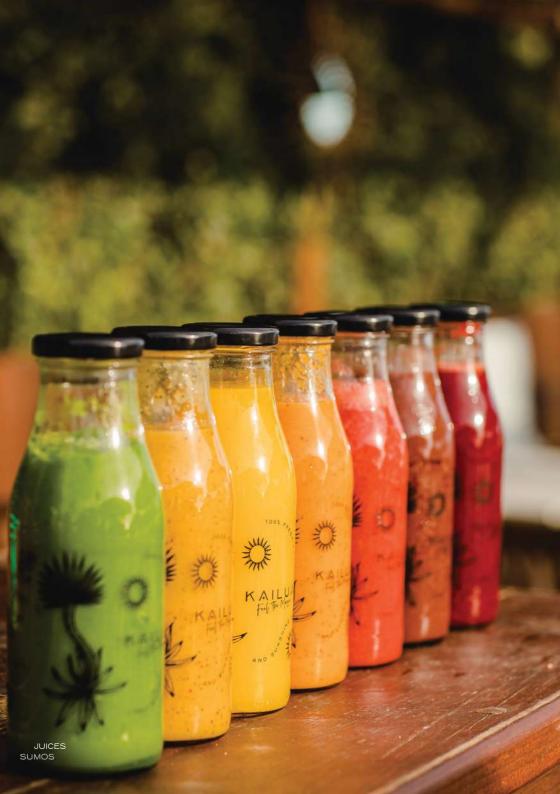

# TO REFRESH AND ENERGIZE THE SOUL

#### JUICES

NATURAL FRUIT MIX

Served in a 0.5L Kailuana Bottle (which you can take home)