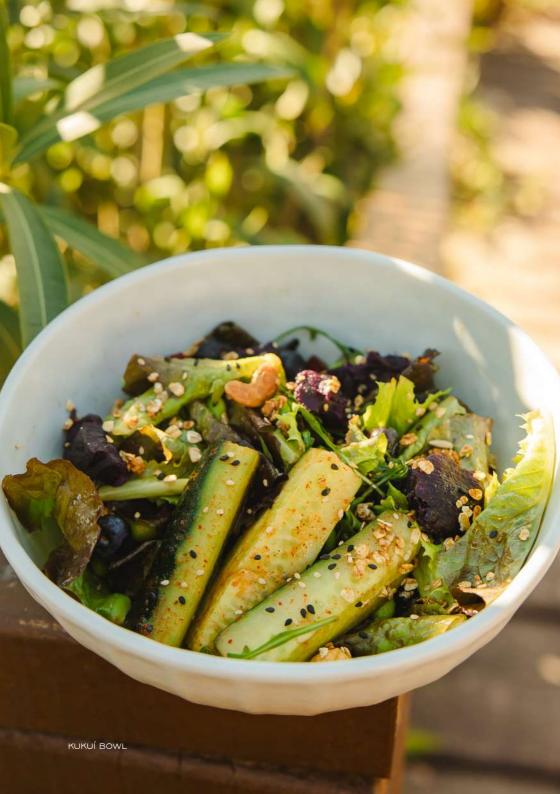

KUKUÍ . SDS, SS, NTS

This is a cold dish

Cucumber in Kimchi sauce, Iberian salad, beet, blueberries, home-made nougat, edamame, purple sweet potato with honey, sesame seeds with Asian vinaigrette. 13

SALEMONA FS, SPC, EG, G, SDS