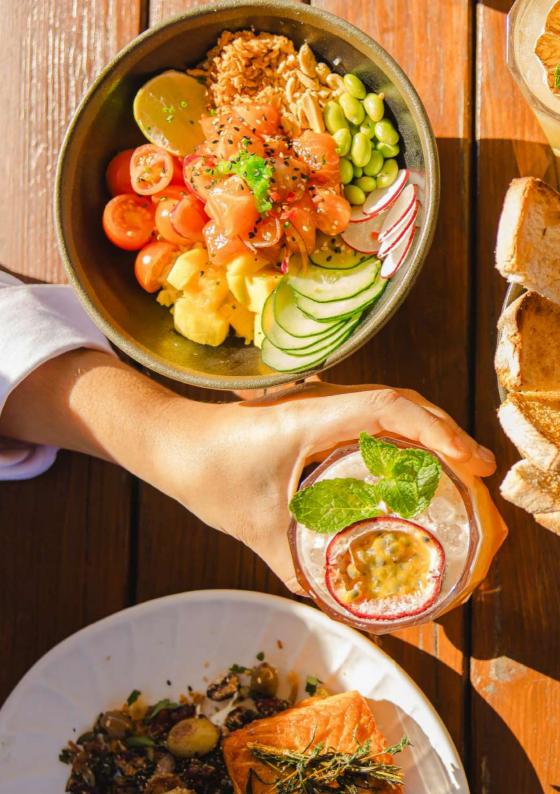

KUKUÍ . SDS, SS, NTS

This is a cold dish

Cucumber in Kimchi sauce, Iberian salad, beet, blueberries, home-made nougat, edamame, purple sweet potato with honey, sesame seeds with Asian vinaigrette. 13

SALEMONA FS, SPC, EG, G, SDS

This is a cold dish

Smoked salmon, quinoa, Iberian lettuce, baby spinach, cherry tomatoes, capers, radish, edamame, red onion petals, seasonal fruit, boiled egg, lime mayonnaise, wasabi and sesame seeds. 18