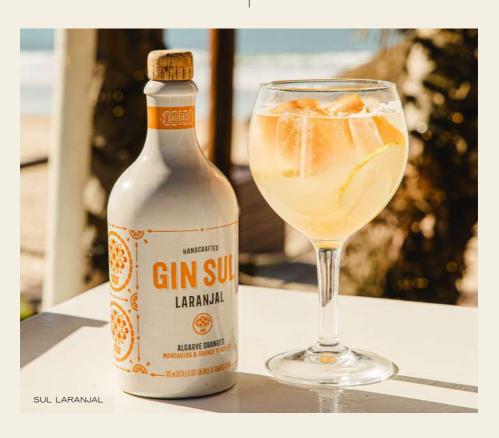

f vodka.

Glass 10 Jug 2L 40

#### CAIPI BLACK SDS

Lime and Eristoff Black vodka.

Glass 9 Jug 2L 32

#### CAIPIRÃO SDS

Lime and Licor Beirão.

Glass 10 Jug 2L 40

#### MORANGOSKA SDS

Lime, strawberries and Eristoff vodka. Glass 9 Jug 2L 35

#### MOJITO SDS

Lime, mint, Flor de Caña rum and sparkling water. Glass 10 Jug 2L 40

#### PASSION FRUIT MOJITO SDS

Lime, passion fruit, mint, Flor de Caña rum and sparkling water.

Glass 12 Jug 2L 45

#### **GINS**

#### BOMBAY SAPPHIRE PREMIER CRU

Lime, lemon and Premium tonic water. Glass 14 Bottle 120

#### SUL LARANJAL

Pear puree and Premium tonic water. Glass 16 Bottle 120

#### **HENDRIKS**

Cucumber and Premium tonic water.
Glass 16 Bottle 140

#### WHITLEY NEILL

Ginger, strawberry and Premium tonic water. Glass **16** Bottle **100** 



## **Spirited**

#### WHISKYS

SHOT 3CL | DOSE 5CL | BOTTLE

DEWAR'S 15 YEARS OLD BLEND 10 | 14 | 180
WILLIAM LAWSON'S FINEST BLENDED 3 | 5 | 50
NIKKA FROM THE BARREL 12 | 16 | 195
CARDHU 12 ANOS 7 | 11 | 150
JIM BEAM 5 | 7 | 85
JACK DANIELS 5 | 7 | 85
JAMESON 4 | 6 | 75

#### LIOUEURS

SHOT 3CL | DOSE 7CL | BOTTLE

MARTINI ROSSO E BIANCO 3 | 5 | 50

MARTINI RISERVA BITTER 4 | 6 | 75

PINAQ ROSE 8 | 12 | 175

BAILEYS 3 | 5 | 50

LICOR BEIRÃO 3 | 5 | 50

MOSCATEL 3 | 5 | 50

PORTO TAYLOR'S BRANCO 3 | 5 | 50

PORTO TAYLOR'S TAWNY TINTO 3 | 5 | 50

GINJINHA 3 | 5

#### **SPIRITS**

SHOT 3CL | DOSE 5CL | BOTTLE

AGUARDENTE VELHA CR&F 4 | 6 | 75

MACIEIRA 3 | 5 | 50

CACHAÇA 3 | 5 | 50

#### **TEQUILA**

SHOT 3CL | DOSE 5CL | BOTTLE

PATRON (REPOUSADO) 12 | 16 | 195
PATRON SILVER 10 | 14 | 18