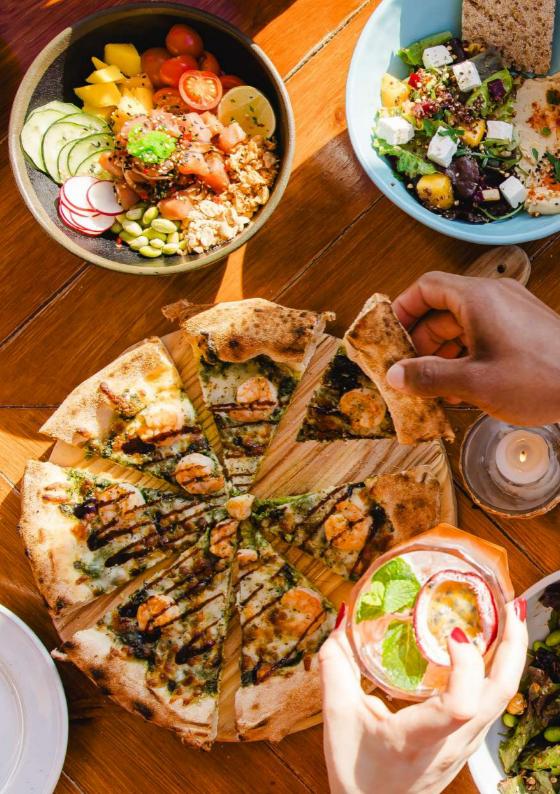

#### FROM THE OVEN

OPAÉ PIZZA G. DR. CRT

NEW

Pesto sauce, mozzarella cheese, sautéed prawns, oregano and balsamic vinaigrette with raspberries. 22

MOMONA CALZONE PIZZA 

G, DR

Vegan option: Vegan mozzarella cheese.

NEW

Tomato sauce, mozzarella cheese, sundried tomatoes, sautéed mushrooms, red onion, olive oil and oregano. 18

HULA PIZZA 

G, DR

Tomato sauce, basil leaves, mozzarella cheese, burratina cheese, olive oil and oregano. 16

SALEMONA PIZZA G, DR, FS

Mozzarella cheese, smoked salmon, red onion, rocket, taggiasche olives, cream cheese, olive oil and oregano. 19

RUSTIC PIZZA . G, DR

Mozzarella cheese, goat's cheese, gorgonzola cheese, taleggio cheese, purple sweet potatoes, rocket, olive oil and oregano. 18

KUKAELIO PIZZA 

G, DR, MST, NTS

Mozzarella cheese, Taleggio cheese, a trilogy of mushrooms, baby spinach, pistachios, raspberries, olive oil and oregano. 18

MEA KANU CALZONE PIZZA 

G, SY, DR

Vegan option: Vegan mozzarella cheese.

Tomato sauce, mozzarella cheese, chickenflavored vegetable protein, peppers, red onion, pineapple, olive oil and oregano. 18