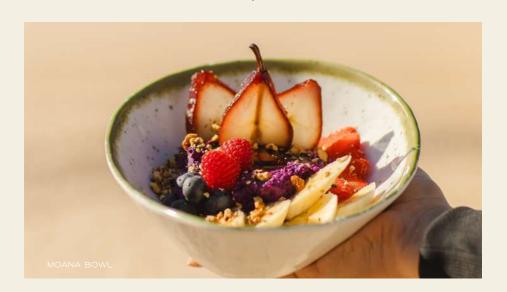

#### MOANA BOWL NTS

NEW

Purple sweet potato and blueberry mousse, served with pears caramelized in port wine and fresh fruit. 10