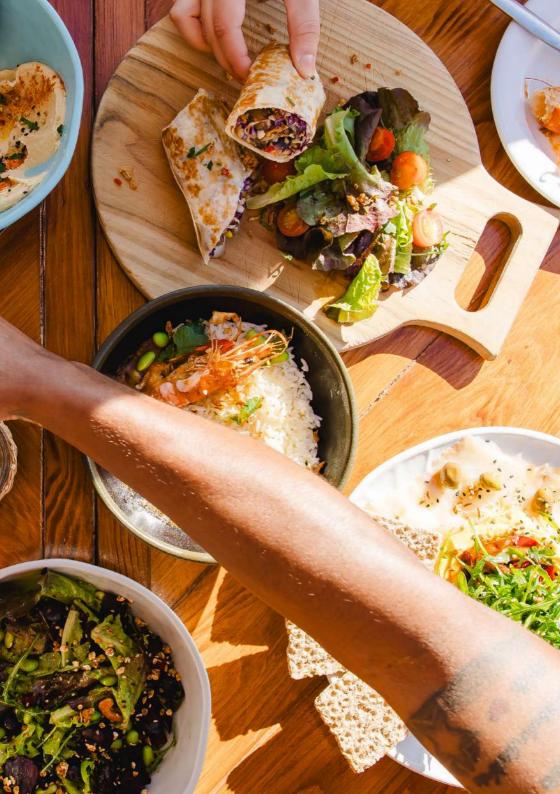

#### TO GET STARTED

#### TO SHARE

#### GYOSAS WAI ONO SS, SY, G

NFW

Vegetable gyosas in home-made Asian sauce with wakame seaweed. 11

Extra gyosa 2,75

#### KAILUA MUSSELS MOL, G

NEW

Mussels in tomato sauce served with toasted bread. 18

#### SALEMONA TACOS G, MS

NEW

2 pieces | This is a cold dish

Cubes of salmon marinated in soy, home-made avocado cream, cucumber, red cabbage, Sriracha mayonnaise and sesame seeds, served in a tortilla. 12