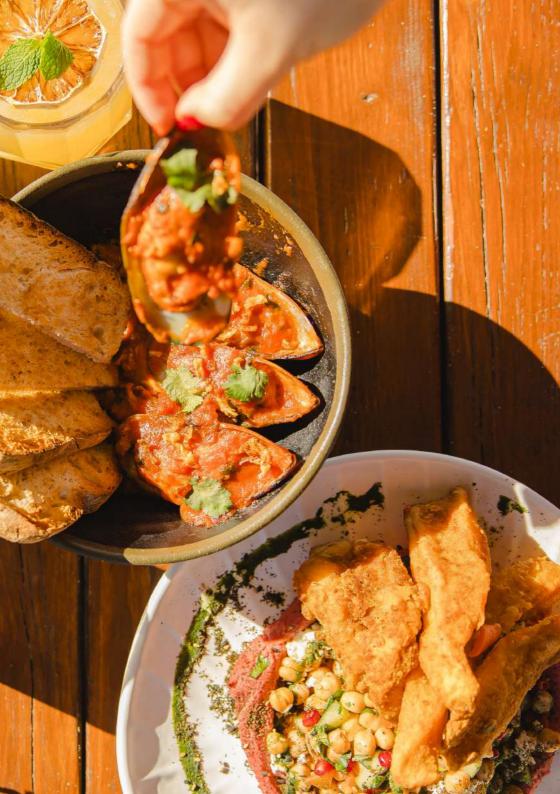

#### **CAPONATA** • G

Pickled in olive oil, garlic and herbs, eggplant sautéed with tomatoes, red onions, olives, sundried tomatoes and capers, served with pizza bread, olive oil, garlic and oregano. 12

#### KAILUA MUSSELS MOL, G

NEW

Mussels in tomato sauce served with toasted bread. 18