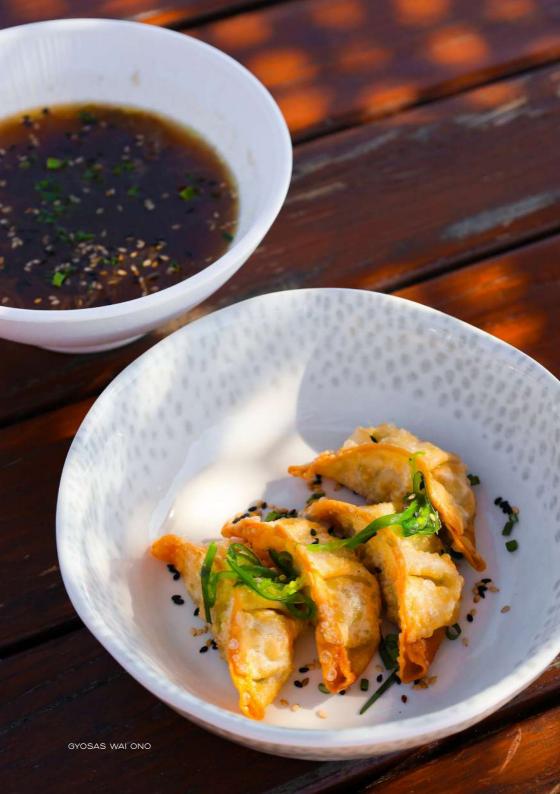

#### GYOSAS WAI ONO SS, SY, G

NFW

Vegetable gyosas in home-made Asian sauce with wakame seaweed. 11

Extra gyosa 2,75