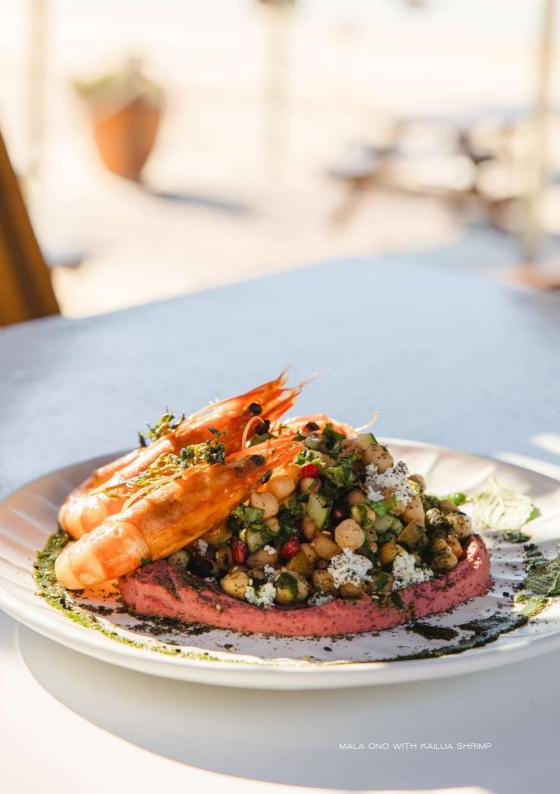

#### MALA ONO O SDS, DR

Home-made beet puree, cottage cheese, chickpeas, cucumber, tomato served with mint vinaigrette. 13