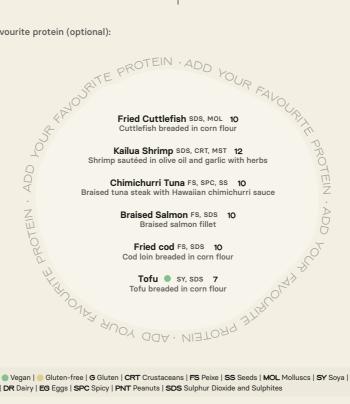

#### FRIED CUTTLEFISH MOL. SDS

Breaded cuttlefish with corn flour served with garlic mayonnaise. 21.9

SALMON CEVICHE FS, NTS, PNT, SS, SDS, SY

This is a cold dish

Cubes of salmon in a Kailuan marinade with red onion, chilli, mango, lime, masago wasabi, wakame seaweed, peanuts and sesame seeds. 15

HAWAIIAN SHRIMP CRT, G, SDS, MST

Garlic prawns with cherry tomatoes, basil and rosemary served with toasted bread. 27

#### COD CARPACCIO FS, SY, G, SDS

This is a cold dish

Laminated cod, home-made cauliflower puree, roasted peppers, rocket and olives seasoned with green vinaigrette and dehydrated onion served with wholemeal toast. 19.9

 $\textbf{ARANCINIS} \ \ \textbf{G, SY, SPC, FS, MST, EG, DR}$ 

1pc Tuna + 1pc Salmon.

2 fried risotto dumplings stuffed with mushrooms, mozzarella, herbs and fresh chilli served with mustard sauce and wakame seaweed. 8