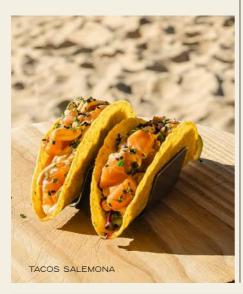

#### SALEMONA TACOS G, MS

NEW

2 pieces | This is a cold dish

Cubes of salmon marinated in soy, home-made avocado cream, cucumber, red cabbage, Sriracha mayonnaise and sesame seeds, served in a tortilla. 12